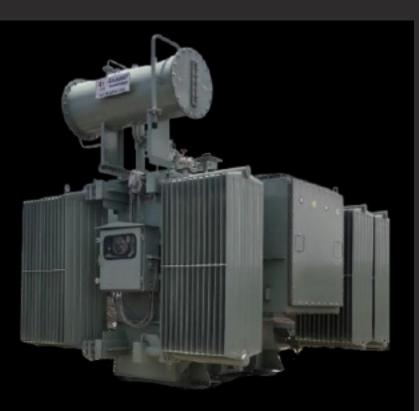

### Three Phase Oil Filled Distribution Transformers

MEIPL manufactures Three Phase Oil Filled Distribution Transformers with robust construction from 10 KVA to 2500 KVA Three Phase In Aluminum and Copper wound ONAN DISTRIBUTION TRANSFORMER

#### **Technical Specifications**

Applicable Standard : IS 1180 Part -1/IS 2026/IEC 60076

Ratings : From 11,22 & 33 KV Phase upto 2500 KVA

Frequency : 50 Hz

Installation : Indoor/Outdoor

Core : CRGO/Amorphous

Material : Aluminium/Copper

Cooling: ONAN

Class of Insulation : A/B

Conventional/Completely self - Protected Type

Vector Group : Dyn11, Ynd11, Yyo OR Any As per customer requirement.

Tappings: As per Customer requirement Conventional/ Completely self-Protected Type