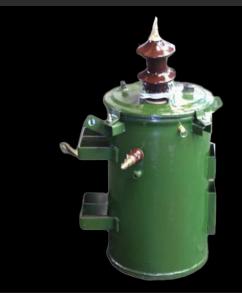

### Single Phase Oil Filled Distribution Transfromers

MEIPL manufactures Single Phase Oil Filled Distribution Transformers with robust cylindrical construction Pole Mounted Type from 5 KVA to 25 KVA.

#### **Technical Specifications**

Applicable Standard : IS 1180 (Part -1) : 2014/IS 2026 (Part -1)/ IEC 60076 - 24:2020 Ratings : From 6.36 KV to 11 KV up to 25 KVA Frequency : 50 Hz Installation : Indoor/Outdoor Core : CRGO/Amorphous Material : Aluminium/Copper Cooling: ONAN Class of Insulation : A/B Conventional/Completely self - Protected Type