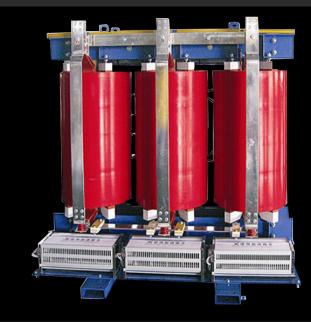

# Dry Type Transformers

MEIPL manufactures Vacuum Pressure Impregnated (VPI) & Cast Resin Type (CRT) Dry Type Aluminium & Copper wound Transformers up to 3.15 MVA with voltage class 11, 22 & 33 kV.

#### Technical Specifications

Applicable Standard : IS 11171:1985,IEC 60076. Ratings : From 11, 22 & 33 KV 3 Phase up to 3.15 MVA. Frequency : 50 Hz Installation : Indoor/Outdoor Core : CRGO

Material : Aluminium/Copper

Cooling: Air Natural (AN)

Class of Insulation : Class H

Vector Group: Dyn11, Ynd11 or any as per customer requirement