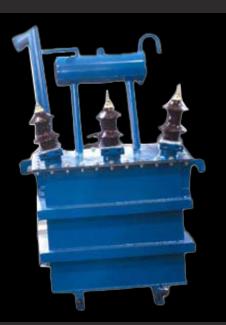

### Three Phase Oil Filled Distribution Transformers

MEIPL manufactures Three Phase Oil Filled Distribution Transformers with robust construction from 10 KVA to 2500 KVA Three Phase In Aluminum and Copper wound ONAN DISTRIBUTION TRANSFORMER

#### **Technical Specifications**

Applicable Standard : IS 1180 Part -1/IS 2026/IEC 60076

Ratings : From 11,22 & 33 KV Phase upto 2500 KVA

Frequency : 50 Hz

Installation : Indoor/Outdoor

Core : CRGO/Amorphous

Material : Aluminium/Copper

Cooling: ONAN

Class of Insulation : A/B

Conventional/Completely self - Protected Type

Vector Group : Dyn11, Ynd11, Yyo OR Any As per customer requirement.

Tappings: As per Customer requirement Conventional/ Completely self-Protected Type