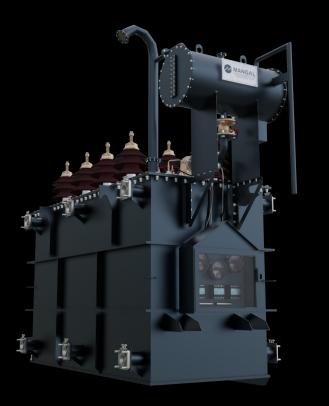

## **Power Transformers**

### we guarantee No LOAD LOSS.

MEIPL also manufacturing 33/11 KV Power Transformers upto 10 MVA ratings as per requirement of the customer. All transformers are manufactured with imported CRGO Sillicon Steel annealed laminations and EC Grade Copper / Aluminium. Very safe flux densities and current densities are employed In designs for maximum safety and long life. All windings are fully ampere-turn balanced and adequate cooling ducts and radiators are provided to take care of overloads as per IS 6600. The Power Transformers are supplied with Off Load Tap Switch (OCTC) or On Load Tap Changer (OLTC) as per requirement of the customer. The cooling can be ONAN as required.